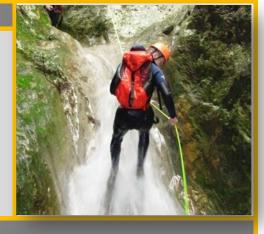

CANYONING

The Coanegra canyon has got all characteristics of the canyons of Mallorca: waterfalls, absails and slides but in a smaller scale, that what makes it ideal for beginners in the world of canyoning.

Duration: Between 4 and 5 hours Requirements: To be in good physical shape and not suffer from vertigo Level: Easy

**Material:** Shoes suitable for walking on stony and uneven terrain that can get wet. Thermal and lightweight clothing that could fit into a waterproof pot. Swimsuit. Food and water. A complete set of dry clothes that we will leave in the car. Towel.