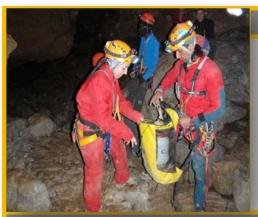

## CAVING

It is an activity for all those wishing to discover the underworld ... consists of an output to an easy and beautiful cave where you will find all kinds of speleothems: stalactites, stalagmites, eccentric, banners, cast, gours. .. Enjoy the experience!

**Duration**: Between 4 and 5 hours **Requirements**: To be in good physical shape and not suffer from claustrophobia. **Level**: Easy

**Material:** Food and water. Comfortable clothing because we drag along the ground and sports shoes. A COMPLETE change of clothes to leave in the car.